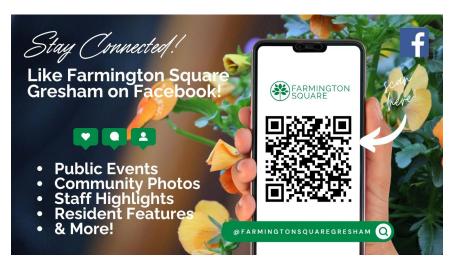

### **Christopher: Dining Services Aid**

I was born in Portland. I've lived in Oregon all my life and have two beautiful children. I love my position here at Farmington Square. We have the best kitchen around! I have a few hobbies, such as drawing dark high-fantasy art, playing the guitar, but I mostly enjoy listening to music and writing lyrics for my YouTube channel. I'm happy to be a part of this amazing community.

Thank you, for your dedication. We appreciate you!





**Top:** Wally and Trixie getting sun. Center left: Mother's day Diane & Carmen. **Center Right:** Cinco De Mayo dancing. Diane & Rae





Bottom Left: NW Senior Theater. Waiting for the show to start: Jerry, Rae, LE assistant Lynn, and Bonnie. Bottom Right: Margaret making umbrella art for the activity calendar.





# June 2025 **Farmington Square News**



# A Note from the Executive Director



Melissa Fisher

**Executive Director** 

As we roll into summer, we have some fun upcoming activities planned!

On June 6th, we will be visiting the Spring Rose Show and on June 16th we will be heading to the Troutdale Trout Farm.

June 9th, we will be hosting an ice-cream social and on June 15th, we will celebrate Father's Day with a Father's Day Gathering & Social. On June 20th, we will have a

Resident Art Auction Fundraiser & Social to support the Alzheimer's Association's<sup>®</sup> "The Longest Day<sup>®</sup>." We hope you can join us for these activities.

We would like to also extend an invitation to our Caregiver Support Group being held here at the community in Astor on Wednesday, June 18th at