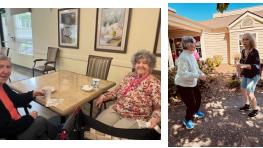

Thank you, for your dedication. We appreciate you!

**Top:** Wally and Trixie getting sun. Center left: Mother's day Diane & Carmen. **Center Right:** Cinco De Mayo dancing. Diane & Rae

Bottom Left: NW Senior Theater. Waiting for the show to start: Jerry, Rae, LE assistant Lynn, and Bonnie. Bottom Right: Margaret making umbrella art for the activity calendar.