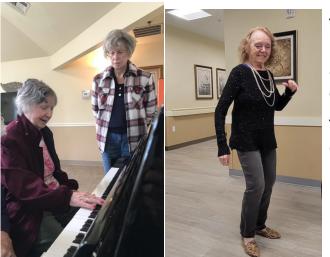

# moments captured

**Top Left:** Diane playing the piano and Carol looking on.

**Top Right:** Rae dancing on St. Patrick's Day

**Bottom Left:** Ramona and Doris wearing St. Patrick's scarfs.

Bottom Right: Doris and Cheryl showing off their pretty nails.