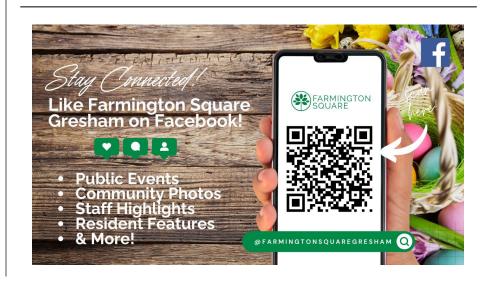

# Farmington Square News

Assisted & Memory Care | 1655 NE 18th St. | Gresham, OR 97030 | 503-665-1994